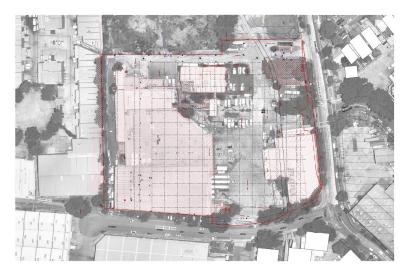

## Dear neighbour

Woolworths is planning a new online customer fulfilment centre 74 Edinburgh Rd, Marrickville, to service growing demand for home delivery of groceries in the inner west and inner-city suburbs.

**Demolition Plan**